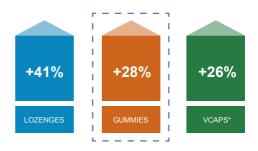

### FASTEST GROWING FORMATS IN SUPPLEMENT LAUNCHES

(Source: Innova)

**CEAMSA - Application Guidelines** 

AGL n° 3587 Vitamin C Jellies with Ceampectin ESS 4421 AGL n° 3588 Magnesium Gummy Candies with Gelatin and Ceampectin ESS 49152 AGL n° 3583 CBD Gummy Candies